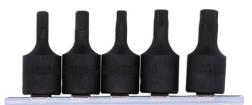

## Brake Fixing Impact Bit Set 3/8"D

A set of 5 brake fixing impact bit sockets designed to suit the most commonly used brake disc and drum holding screws. The 3/8"D 40mm long socket bits cover Hex 5 and 6mm; Torx® T30, T40 and T50. Manufactured from impact grade chrome vanadium with black phosphate finish.