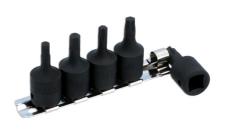

## Brake Fixing Impact Bit Set 3/8"D

A set of 5 brake fixing impact bit sockets designed to suit the most commonly used brake disc and drum holding screws. The 3/8"D 40mm long socket bits cover Hex 5 and 6mm; Torx® T30, T40 and T50. Manufactured from impact grade chrome vanadium with black phosphate finish.