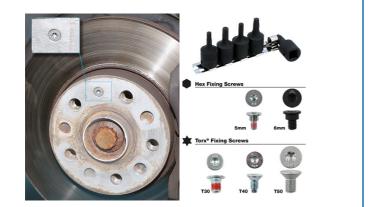

## **Additional Information**

- 5mm Hex applications: Saab, Vauxhall. Use with Connect replacement screws, Part Nos. 34130, 34135, 34136 and 34138.
- 6mm Hex applications: BMW. Use with Connect replacement screws, Part No. 34132.
- T30 applications: Fiat, Honda, Mercedes-Benz, PSA. Use with Connect replacement screws, Part Nos. 34131, 34137 and 34141.
- T40 applications: Hyundai, Kia, Mazda, Mercedes-Benz, Renault. Use with Connect replacement screws, Part No. 34133.
- T50 applications: BMW, MINI. Use with Connect replacement screws, Part Nos. 34134, 34139 and 34140.