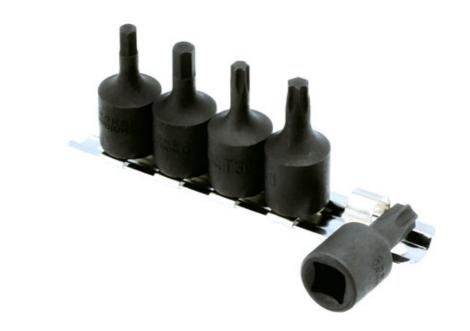

## Brake Fixing Impact Bit Set 3/8"D

A set of 5 brake fixing impact bit sockets designed to suit the most commonly used brake disc and drum holding screws. The 3/8"D 40mm long socket bits cover Hex 5 and 6mm; Torx® T30, T40 and T50. Manufactured from impact grade chrome vanadium with black phosphate finish.