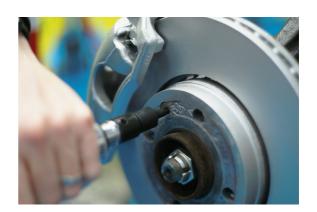

## Brake Fixing Impact Bit Set 3/8"D

A set of 5 brake fixing impact bit sockets designed to suit the most commonly used brake disc and drum holding screws. The 3/8"D 40mm long socket bits cover Hex 5 and 6mm; Torx® T30, T40 and T50. Manufactured from impact grade chrome vanadium with black phosphate finish.