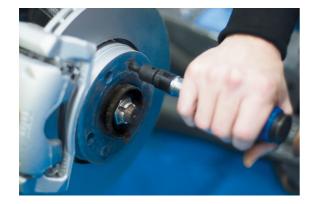

## Brake Fixing Impact Bit Set 3/8"D

A set of 5 brake fixing impact bit sockets designed to suit the most commonly used brake disc and drum holding screws. The 3/8"D 40mm long socket bits cover Hex 5 and 6mm; Torx® T30, T40 and T50. Manufactured from impact grade chrome vanadium with black phosphate finish.